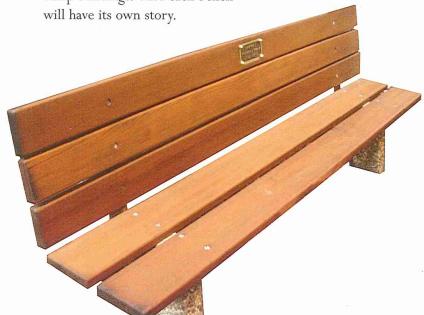

Rising from stage level will be a semi-circle ring of one-of-a-kind redwood benches with seating for 600 total. Each bench will be made from lumber recycled from original camp buildings. And each bench

#### Make a bench a part of your history.

A \$1500 fully tax deductible donation to the bench campaign will leave a legacy for generations of Caz audiences to come. Built to last, these custom-made benches seat 6 people and are an enduring testament to a tradition of inspired music-making in a place like no other