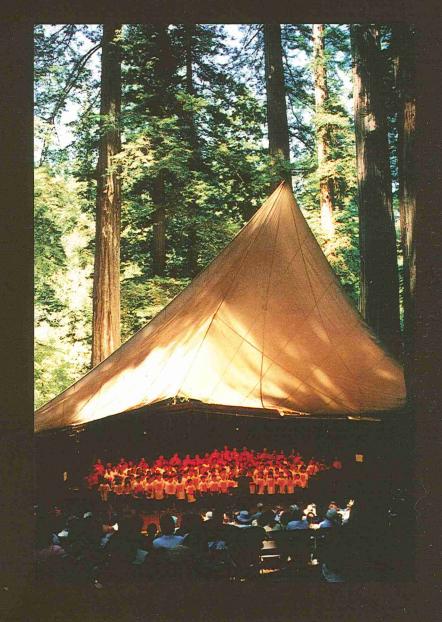

# You can be in the audience, whether you're sitting there or not.

At the heart of Cazadero is an open-air auditorium, the Lutt Family Amphitheater, which is now under construction. Scheduled for completion by summer 2007 — the 50th anniversary of Caz — the new state-of-the-art stage and shell is named for the camp's much beloved founders, Robert and Beth Lutt, and promises to far surpass its predecessor both acoustically and technologically.

Rising from stage level will be a semi-circle ring of one-of-a-kind redwood benches with seating for 600 total. Each bench will be made from lumber recycled from original camp buildings. And each bench