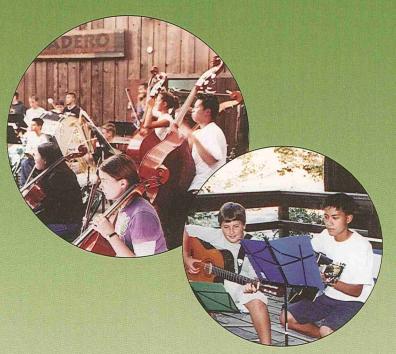

#### At Cazadero Performing Arts Camp, all the world's a stage.

Set amid towering, old-growth redwoods, Caz is about making music within and around nature in its majestic glory. Each summer, hundreds of campers of all ages gather to learn and perform outdoors in the beautiful Russian River camp that has been home to Caz for nearly 50 years. And at the end of each session, they take part in a music performance and celebration to a packed house of parents and friends.