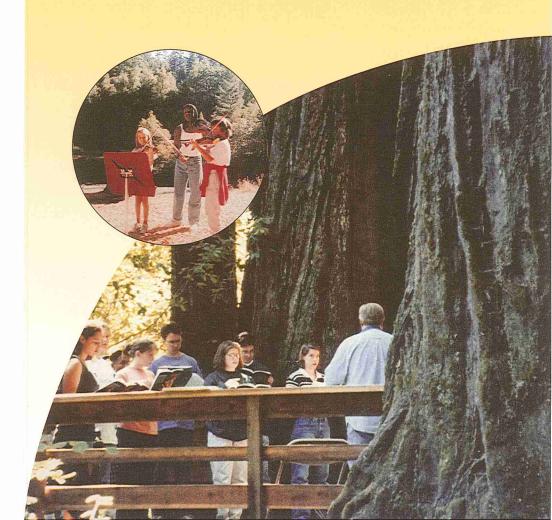

#### At Cazadero Performing Arts Camp, all the world's a stage.

Set amid towering, old-growth redwoods, Caz is about making music within and around nature in its majestic glory. Each summer, hundreds of campers of all ages gather to learn and perform outdoors in the beautiful Russian River camp that has been home to Caz for nearly 50 years. And at the end of each session, they take part in a music performance and celebration to a packed house of parents and friends.

# You can be in the audience, whether you're sitting there or not.

At the heart of Cazadero is an open-air auditorium, the Lutt Family Amphitheater, which is now under construction. Scheduled for completion by summer 2007 — the 50th anniversary of Caz — the new state-of-the-art stage and shell is named for the camp's much beloved founders, Robert and Beth Lutt, and promises to far surpass its predecessor both acoustically and technologically.